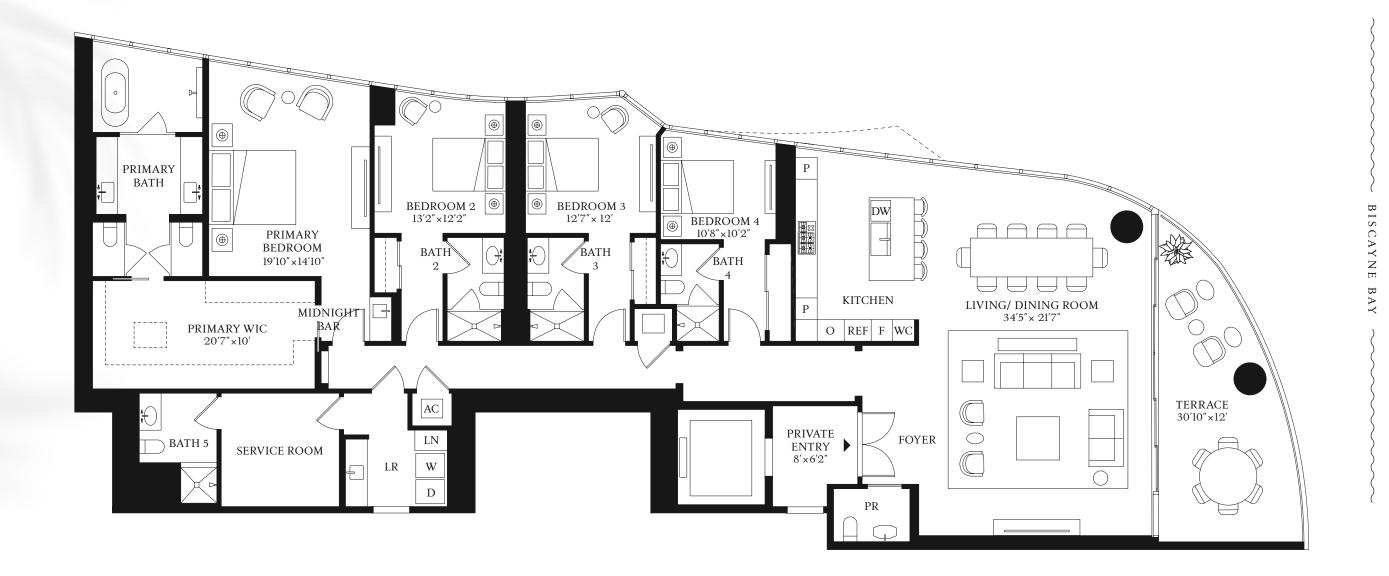

RESIDENCE

EAST TOWER
4 BEDROOMS
5 BATHROOMS
1 POWDER ROOM

INTERIOR 3,408 SF | 316.6 SQM EXTERIOR 311 SF | 28.8 SQM