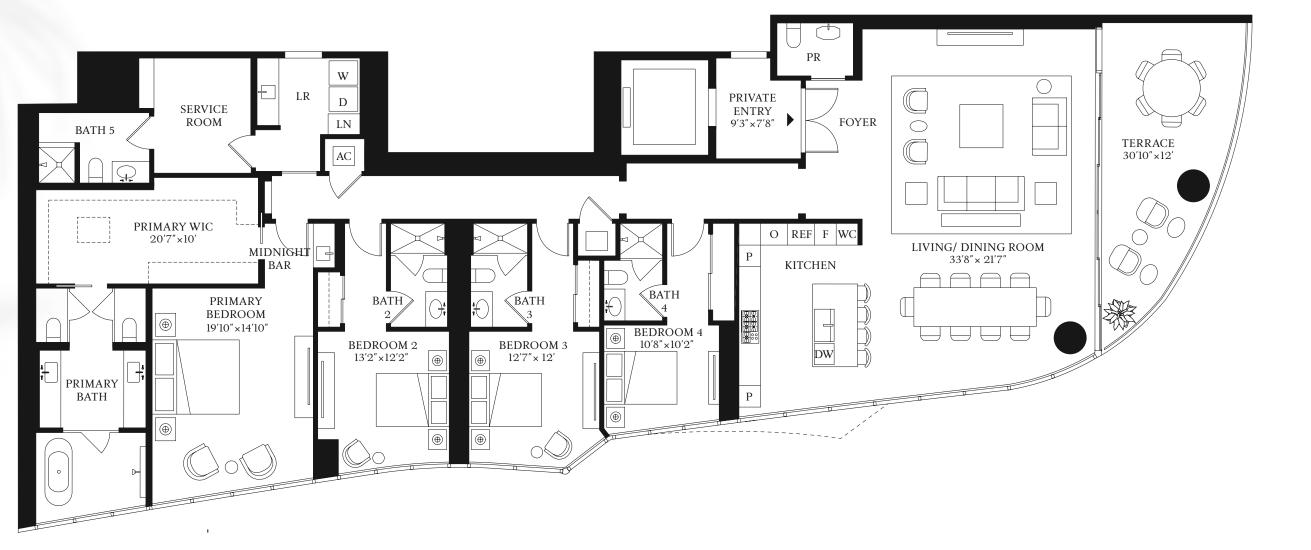

RESIDENCE

B

EAST TOWER 4 BEDROOMS 5 BATHROOMS 1 POWDER ROOM

INTERIOR 3,390 SF | 314.9 SQM EXTERIOR 311 SF | 28.8 SQM