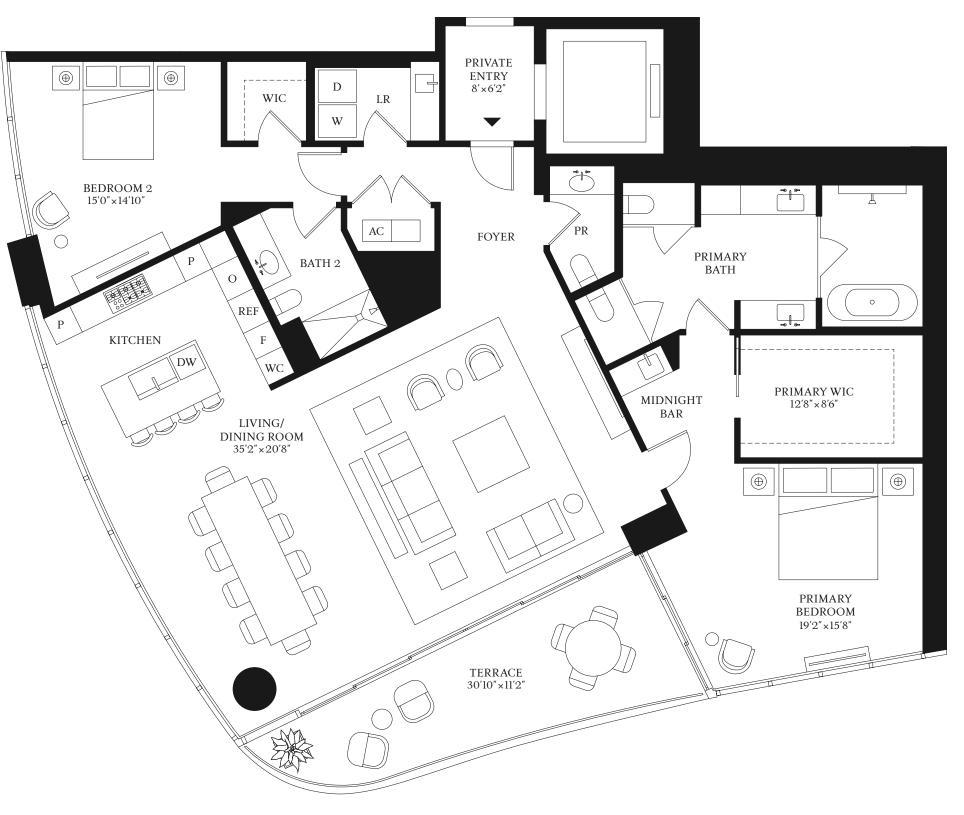

RESIDENCE

EAST TOWER 2 BEDROOMS 2 BATHROOMS 1 Powder Room

INTERIOR 2,375 SF | 220.6 SQM EXTERIOR 238 SF | 22.1 SQM